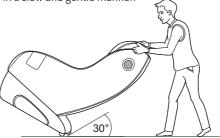

## 6. Method of movement

Make sure that all wires are far above the ground, tilt the backrest backward to a certain degree, with the gravity center resting on the casters(no big than 30 degree), push the chair forward or backward with your hands and finally resume the chair to the normal position in a slow and gentle manner.

Make sure that the power off and take off the power line before moving  $% \left( {{{\rm{D}}_{{\rm{B}}}}_{{\rm{A}}}} \right)$ 