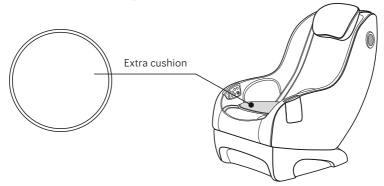

## Function

- Massage mechanism is four-wheel driven, muted design can move up and down.
- Designed with 3 kinds simulation massage models: kneading, tapping, sync with kneading and tapping,
- Set with automatic massage function: whole body, upper body and lower body.
- Choose your favorite massage point by manual, with two-directional kneading, unidirectional kneading, two speeds knocking to choose.
- With air pressure massage function: air massage on your buttocks, and 3 levels
  optional.
- With blue tooth to connect with your smart device, play music.
- Music play system, with 2 3D digital sound box on your shoulders.
- SL style supper long curved track to fit your body, massage from your shoulder to legs.
- Massage hands restore automatically when the machine off.
- With extra cushion on your seat, can relieve the hardness on your buttock, the users can decide to use it or not. Or you can disassemble it.

## 7. Usage of the seat cushion

With extra cushion on your seat, can relieve the hardness on your buttock, the users can decide to use it or not. Or you can disassemble it.