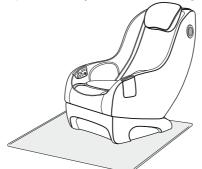

## 5. Floor protection

Put the heavy massage chairs on the wood floor for a longtime may damage the floor, so please place a carpet or other object to avoid this damag

Do not move the chairs with its casters on bumpy ground or in a narrow space. Two people are required to lift the chair, and main lift point on the front cover board and back cover for moving.