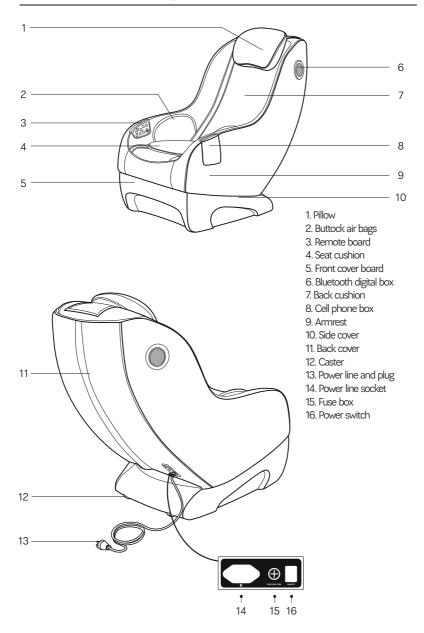

#### A) Auto Massage

| Description     | Button        | Massage Features        | Display                  |
|-----------------|---------------|-------------------------|--------------------------|
| Auto<br>Massage | WHOLE<br>BODY | Massage your whole body | See the<br>buttons light |
|                 | UPPER<br>BODY | Massage your upper body | See the<br>buttons light |
|                 | LOWER<br>BODY | Massage your lower body | See the<br>buttons light |

| Description Button                |          | Description                                          | Display                  |
|-----------------------------------|----------|------------------------------------------------------|--------------------------|
| Manuals                           | KNEADING | Two-directional kneading,<br>unidirectional kneading | See the<br>Buttons light |
|                                   | KNOCKING | Strong and weak speed                                | See the<br>Buttons light |
| Massage<br>Position<br>Adjustment | POSITION | Massage hand move up                                 | See the<br>Buttons light |
|                                   | POSITION | Massage hand move down                               | See the<br>Buttons light |

## C) Lower body air massage by manual

| Description Button |          | Description                        | Display       |
|--------------------|----------|------------------------------------|---------------|
| Air                | AIR      | Air massage on your buttocks,      | See the       |
| Pressure           | PRESSURE | strong, medium, weak to adjustable | Buttons light |