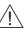

## Name and function of components

## Function

- Massage mechanism is four-wheel driven, muted design can move up and down.
- Designed with 3 kinds simulation massage models: kneading, tapping, sync with kneading and tapping,
- Set with automatic massage function: whole body, upper body and lower body.
- Choose your favorite massage point by manual, with two-directional kneading, unidirectional kneading, two speeds knocking to choose.
- With air pressure massage function: air massage on your buttocks, and 3 levels
  optional.
- With blue tooth to connect with your smart device, play music.
- Music play system, with 2 3D digital sound box on your shoulders.
- SL style supper long curved track to fit your body, massage from your shoulder to legs.
- Massage hands restore automatically when the machine off.
- With extra cushion on your seat, can relieve the hardness on your buttock, the users can decide to use it or not. Or you can disassemble it.